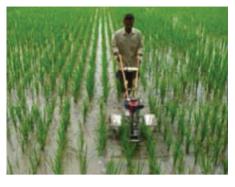

## MULTI ROW POWER WEEDER FOR SRI

| se        |                                |
|-----------|--------------------------------|
| of        | the                            |
| implement |                                |
|           |                                |
| city      |                                |
| of        | the                            |
| implement |                                |
| Salient   |                                |
| Features  |                                |
|           | of<br>mer<br>city<br>of<br>mer |

For weeding in rice crop Self-propelled

Can weed 0.75 to 1.0 ha per day

Rs. 40,000 /- (Approximately)

- Weeding done by two rotary weeding units powered by 1.7 HP engine
- Can be operated and lifted by one person easily to change rows.
- Complete cutting of weeds at a depth of 3 to 4 cm with less than 1% plant damage.