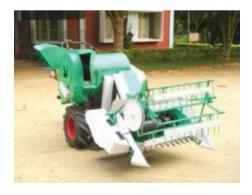

## iv. HARVESTING AND THRASHING MACHINES MINI COMBINE HARVESTER FOR PADDY

- Purpose For harvesting paddy Type of the implement Field 1 ha/day capacity implement Salient Features
- Self-propelled Cost of the Rs. 3,00,000 /- (Approximately)
  - It performs different operations like paddy Harvesting, threshing, winnowing simultaneously
  - Suitable for small and medium farms