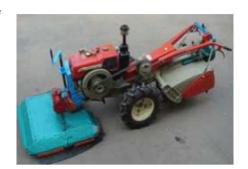

## vi. MISCELLANEOUS MACHINERY POWER TILLER OPERATED SLASHER CUM INSITU SHREDDER

Suitable for shredding vegetable residues of Purpose

brinjal, chillies, bhendi, etc. left after harvest

and parthenium, etc.

Type of the implement

Power tiller operated

Field capacity

Salient

**Features** 

0.8 hectare can be shredded per day

implement

Cost of the Rs. 25,000 /- (Approximately)

- Suitable for any make of power tiller of 10-15 HP
- Saving in time 73 %
- Saving in cost 75%