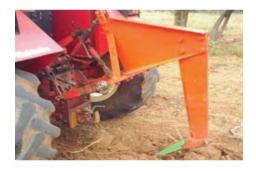

## SUBSOILER ATTACHMENT FOR STUMP REMOVAL

Purpose Type of the implement Cost of the Removes stumps in dryland

Tractor operated

Rs. 14,000 (including subsoiler)

implement Salient Features

- Savings in cost by Rs. 1.50 per stump
- Savings in time is 10-12 minutes per stump