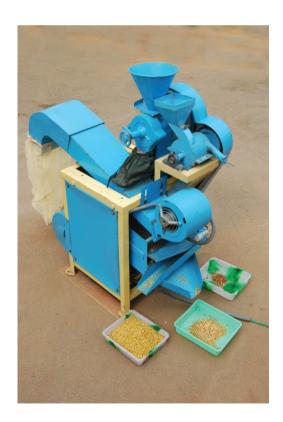

# Improved TNAU Dhal Mill

### The salient features of the improved TNAU dhal mill:

- Suitable for splitting, cleaning and grading of pulses into dhal at the rate of 30 kg / hour
- Capable of dry milling of cereals into powder by changing into cast iron rolls
- Easy to operate and run by one H.P. single phase motor
- The unit has pitting unit for enhancing the preconditioning process
- Reduced conditioning time of 4-6 hours compared to 12 hours in conventional method
- Milling and grading efficiencies are more than 80%
- ❖ The cost of the unit is Rs.50000/-
- The cost of operation is Rs.2 per kg