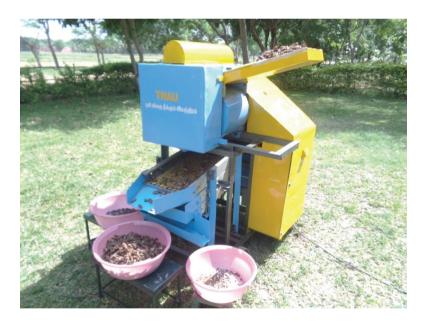

#### TAMARIND DESEEDER

#### **Salient Features:**

- > Suitable for deseeding dried dehulled tamarind fruits
- > Various sizes of the dehulled tamarind fruits can be used for deseeding
- > The roller gap can be adjusted as per the size of the tamarind fruits
- > The deseeded fruits are separated into pulp strip, seeds and broken pieces
- > The cost of the unit: Rs.1,00,000/-
- Capacity of the machine: 30-40 kg/h
- > Cost of operation: Rs. 2.5/kg